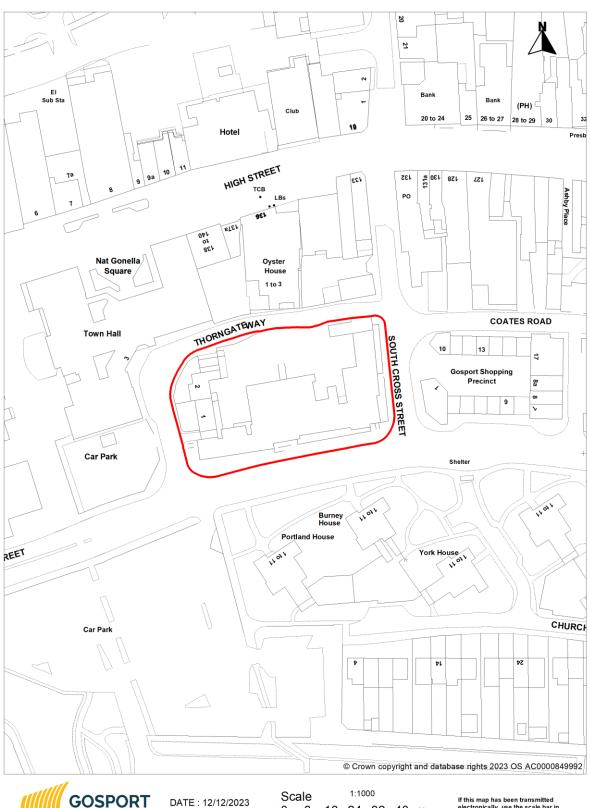

| Site reference | BR26                            |              |            |
|----------------|---------------------------------|--------------|------------|
| Site name      | Former Gosport Police Station   |              |            |
| Site address   | South Street, Gosport, PO12 1ES |              |            |
| Coordinate ref | ETRS89                          |              |            |
| Geo x          | 50.794612                       | Geo y        | -1.123297  |
| Date added     | 15/12/2017                      | Date updated | 12/12/2023 |
| Date removed   | 12/12/2023                      |              |            |

## Site plan

You are permitted to use this data solely to enable you to respond to, or interact with, the organisation that provided you with the data. You are not permitted to copy, sub-license, distribute, or sell any of this data to third parties in any form.